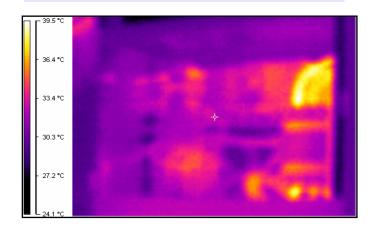

### **THERMOGRAM**

## TEMPERATURE MEASUREMENTS

| Image Date     | 10/25/2006 1:34:28 PM |
|----------------|-----------------------|
| Target Temp    | 31.4 °C               |
| Emissivity     | 1.00                  |
| Reflected Temp | OFF                   |
| WEATHER        |                       |
| Air Temp       |                       |
| Clar           |                       |